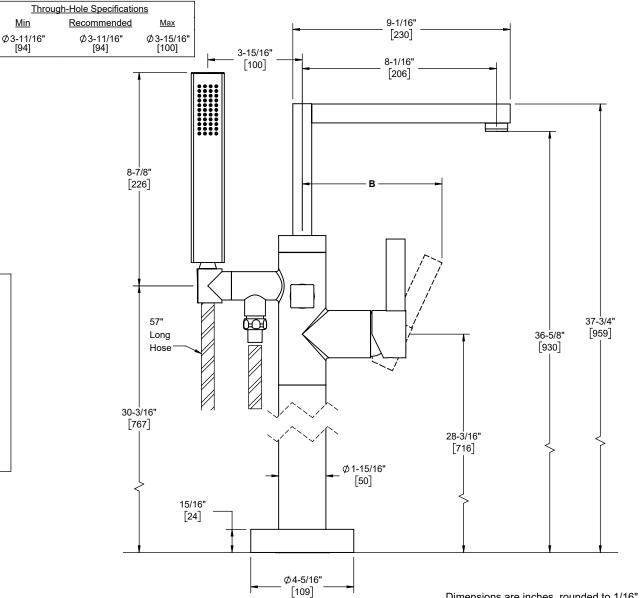

## **Features**

- 25+ artisan finishes including 12 PVD finishes
- All brass construction
- No additional wall or trap stabilizer kit required
- 10 gpm (37 L/min) tub filler max flow rate at 60 psi

<u>Min</u>

[94]

- 2.0 gpm (7.6 L/min) or 1.8 gpm (6.8 L/min) handshower max flow rate
- Ceramic mixing cartridge
- Handshower holder may be adjusted forward during installation
- Rough valve (9511) sold separately

7711-E3.FR shown

7711-XX.20

7711-XX.18

Dimensions are inches, rounded to 1/16" [Dimensions in brackets are mm, rounded to 1mm]