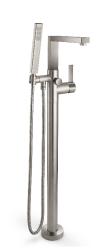

## Contemporary Single Hole Floor Mount Tub Filler With Handshower

7711-E3.FR shown

7711-XX.20

7711-XX.18

Dimensions are inches, rounded to 1/16" [Dimensions in brackets are mm, rounded to 1mm]