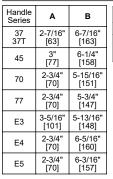

7711-E3.FR shown

7711-XX.20

7711-XX.18

Dimensions are inches, rounded to 1/16" [Dimensions in brackets are mm, rounded to 1mm]